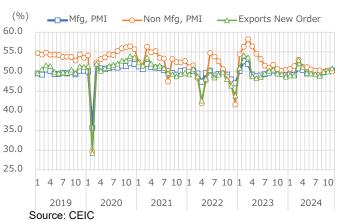

### [China's PMI]

• • •

### Trends by sector

- ✓ Production in October rose MoM for the second consecutive month, partly due to a large increase in the production of manufacturing machinery.
- ✓ The unemployment rate in October remained virtually unchanged from the previous month, but there was a recovery in the number of working people and size of the labor force. However, this failed to offset the deterioration in September and the employment situation remains stagnant. In addition, the decline in the number of effective job seekers is becoming clearer.
- ✓ Wages increased YoY for the tenth consecutive month in September. Nominal wage growth has hovered around 2%, but it remains below the rate of price inflation. Consequently, real wages keep declining.
- Among domestic demand-related sectors, sales at large retailers (department stores and supermarkets) increased YoY for the 37th consecutive month in October, driven by inbound tourism. Looking at department stores, however, spending by domestic customers fell for the first time in 32 months.
- ✓ The number of new housing starts in October fell MoM for the first time in three months. All housing categories (owner-occupied houses, housing for rent, and condominiums) saw MoM declines, indicating a sluggish housing market.
- ✓ In October, construction work output increased YoY for the seventh consecutive month, but growth was sluggish. The value of public works contracts in November fell sharply for the first time in four months. This was due to a substantial decline in Osaka Prefecture.
- ✓ Looking at **business confidence**, the Diffusion Index (DI) for current conditions and the DI for future conditions in November both improved for the second consecutive month. Both were favorably affected by the increase in demand generated by inbound tourism.
- ✓ The trade balance remained positive in November as exports increased YoY for the second month in a row, while imports fell for the first time in eight months. There was a noticeable increase in exports to the ASEAN, while imports from the EU saw a significant decrease.
- ✓ The number of foreigners arriving at Kansai Airport reached a record high in November, extending the double-digit YoY growth trend.
- In **the Chinese economy**, the recovery in production was limited in November, with an additional slowdown in the recovery of consumption. Just like in 2024 Q3, the Q4 basic economic trend continued to be weak, as domestic demand remained stagnant against a backdrop of deteriorating employment conditions.