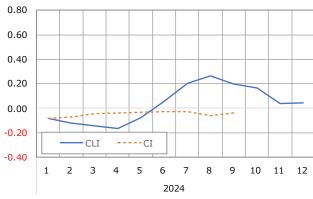

### Overall assessment

- The three-month backward moving average of the Kansai Composite Index of Current Business Conditions (CI) kept deteriorating for more than three consecutive months. In addition, the last MoM change was a negative one. As a result, we left our assessment of current economic conditions ('worsening') unchanged from the previous month.
- As for the outlook, the three-month backward moving average of the Kansai Composite Leading Indicator (CLI) kept improving for more than three consecutive months, and it increased on a MoM basis too. As a result, we raised our outlook assessment from the previous month to 'improving'. Inbound tourism will remain a driver of economic growth, but the outlook for overseas economies, including changes in US tariff policies, will remain a risk factor.

### Kansai Economic Trend Indices: Composite Index (CI) and Composite Leading Indicator (CLI)

### Kansai's CLI and CI: MoM changes (2024/01~2024/12)

\*Economic forecasts are based on the Kansai economic trend indices (CI, CLI) developed by APIR.