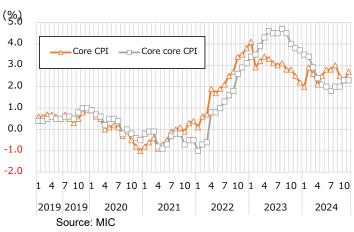

### [Core CPI, Core-core CPI]

### Trends by sector

- ✓ Production in October rose MoM for the second consecutive month, partly due to a large increase in the production of manufacturing machinery.
- ✓ The unemployment rate in October remained virtually unchanged from the previous month, but there was a recovery in the number of working people and size of the labor force. However, this failed to offset the deterioration in September and the employment situation remains stagnant. In addition, the decline in the number of effective job seekers is becoming clearer.
- ✓ Wages increased YoY for the tenth consecutive month in September. Nominal wage growth has hovered around 2%, but it remains below the rate of price inflation. Consequently, real wages keep declining.
- Among domestic demand-related sectors, sales at large retailers (department stores and supermarkets) increased YoY for the 37th consecutive month in October, driven by inbound tourism. Looking at department stores, however, spending by domestic customers fell for the first time in 32 months.
- ✓ The number of new housing starts in October fell MoM for the first time in three months. All housing categories (owner-occupied houses, housing for rent, and condominiums) saw MoM declines, indicating a sluggish housing market.
- ✓ In October, construction work output increased YoY for the seventh consecutive month, but growth was sluggish. The value of public works contracts in November fell sharply for the first time in four months. This was due to a substantial decline in Osaka Prefecture.
- ✓ Looking at **business confidence**, the Diffusion Index (DI) for current conditions and the DI for future conditions in November both improved for the second consecutive month. Both were favorably affected by the increase in demand generated by inbound tourism.
- ✓ The trade balance remained positive in November as exports increased YoY for the second month in a row, while imports fell for the first time in eight months. There was a noticeable increase in exports to the ASEAN, while imports from the EU saw a significant decrease.
- ✓ The number of foreigners arriving at Kansai Airport reached a record high in November, extending the double-digit YoY growth trend.
- In **the Chinese economy**, the recovery in production was limited in November, with an additional slowdown in the recovery of consumption. Just like in 2024 Q3, the Q4 basic economic trend continued to be weak, as domestic demand remained stagnant against a backdrop of deteriorating employment conditions.