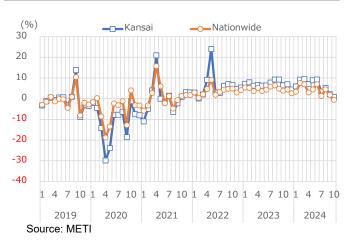

### Trends by sector

- ✓ Production in October rose MoM for the second consecutive month, partly due to a large increase in the production of manufacturing machinery.
- ✓ The unemployment rate in October remained virtually unchanged from the previous month, but there was a recovery in the number of working people and size of the labor force. However, this failed to offset the deterioration in September and the employment situation remains stagnant. In addition, the decline in the number of effective job seekers is becoming clearer.
- ✓ Wages increased YoY for the tenth consecutive month in September. Nominal wage growth has hovered around 2%, but it remains below the rate of price inflation. Consequently, real wages keep declining.
- Among domestic demand-related sectors, sales at large retailers (department stores and supermarkets) increased YoY for the 37th consecutive month in October, driven by inbound tourism. Looking at department stores, however, spending by domestic customers fell for the first time in 32 months.
- ✓ The number of new housing starts in October fell MoM for the first time in three months. All housing categories (owner-occupied houses, housing for rent, and condominiums) saw MoM declines, indicating a sluggish housing market.
- ✓ In October, construction work output increased YoY for the seventh consecutive month, but growth was sluggish. The value of public works contracts in November fell sharply for the first time in four months. This was due to a substantial decline in Osaka Prefecture.
- ✓ Looking at **business confidence**, the Diffusion Index (DI) for current conditions and the DI for future conditions in November both improved for the second consecutive month. Both were favorably affected by the increase in demand generated by inbound tourism.
- ✓ The trade balance remained positive in November as exports increased YoY for the second month in a row, while imports fell for the first time in eight months. There was a noticeable increase in exports to the ASEAN, while imports from the EU saw a significant decrease.
- ✓ The number of foreigners arriving at Kansai Airport reached a record high in November, extending the double-digit YoY growth trend.
- In **the Chinese economy**, the recovery in production was limited in November, with an additional slowdown in the recovery of consumption. Just like in 2024 Q3, the Q4 basic economic trend continued to be weak, as domestic demand remained stagnant against a backdrop of deteriorating employment conditions.

### [Exports by Region]