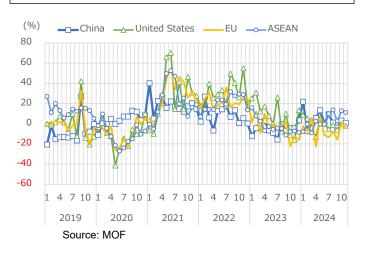

### [Exports by Region]

### Trends by sector

- ✓ Production in October rose MoM for the second consecutive month, partly due to a large increase in the production of manufacturing machinery.
- ✓ The unemployment rate in October remained virtually unchanged from the previous month, but there was a recovery in the number of working people and size of the labor force. However, this failed to offset the deterioration in September and the employment situation remains stagnant. In addition, the decline in the number of effective job seekers is becoming clearer.
- ✓ Wages increased YoY for the tenth consecutive month in September. Nominal wage growth has hovered around 2%, but it remains below the rate of price inflation. Consequently, real wages keep declining.
- Among domestic demand-related sectors, sales at large retailers (department stores and supermarkets) increased YoY for the 37th consecutive month in October, driven by inbound tourism. Looking at department stores, however, spending by domestic customers fell for the first time in 32 months.
- ✓ The number of new housing starts in October fell MoM for the first time in three months. All housing categories (owner-occupied houses, housing for rent, and condominiums) saw MoM declines, indicating a sluggish housing market.
- ✓ In October, construction work output increased YoY for the seventh consecutive month, but growth was sluggish. The value of public works contracts in November fell sharply for the first time in four months. This was due to a substantial decline in Osaka Prefecture.
- ✓ Looking at **business confidence**, the Diffusion Index (DI) for current conditions and the DI for future conditions in November both improved for the second consecutive month. Both were favorably affected by the increase in demand generated by inbound tourism.
- ✓ The trade balance remained positive in November as exports increased YoY for the second month in a row, while imports fell for the first time in eight months. There was a noticeable increase in exports to the ASEAN, while imports from the EU saw a significant decrease.
- ✓ The number of foreigners arriving at Kansai Airport reached a record high in November, extending the double-digit YoY growth trend.
- In **the Chinese economy**, the recovery in production was limited in November, with an additional slowdown in the recovery of consumption. Just like in 2024 Q3, the Q4 basic economic trend continued to be weak, as domestic demand remained stagnant against a backdrop of deteriorating employment conditions.