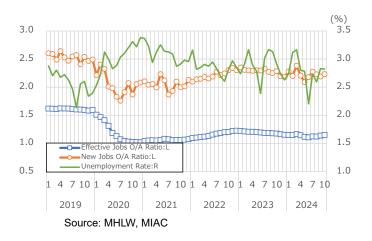

### Trends by sector

- ✓ Production in October rose MoM for the second consecutive month, partly due to a large increase in the production of manufacturing machinery.
- ✓ The unemployment rate in October remained virtually unchanged from the previous month, but there was a recovery in the number of working people and size of the labor force. However, this failed to offset the deterioration in September and the employment situation remains stagnant. In addition, the decline in the number of effective job seekers is becoming clearer.
- ✓ Wages increased YoY for the tenth consecutive month in September. Nominal wage growth has hovered around 2%, but it remains below the rate of price inflation. Consequently, real wages keep declining.
- Among domestic demand-related sectors, sales at large retailers (department stores and supermarkets) increased YoY for the 37th consecutive month in October, driven by inbound tourism. Looking at department stores, however, spending by domestic customers fell for the first time in 32 months.
- ✓ The number of new housing starts in October fell MoM for the first time in three months. All housing categories (owner-occupied houses, housing for rent, and condominiums) saw MoM declines, indicating a sluggish housing market.
- ✓ In October, construction work output increased YoY for the seventh consecutive month, but growth was sluggish. The value of public works contracts in November fell sharply for the first time in four months. This was due to a substantial decline in Osaka Prefecture.
- ✓ Looking at **business confidence**, the Diffusion Index (DI) for current conditions and the DI for future conditions in November both improved for the second consecutive month. Both were favorably affected by the increase in demand generated by inbound tourism.
- ✓ The trade balance remained positive in November as exports increased YoY for the second month in a row, while imports fell for the first time in eight months. There was a noticeable increase in exports to the ASEAN, while imports from the EU saw a significant decrease.
- ✓ The number of foreigners arriving at Kansai Airport reached a record high in November, extending the double-digit YoY growth trend.
- In **the Chinese economy**, the recovery in production was limited in November, with an additional slowdown in the recovery of consumption. Just like in 2024 Q3, the Q4 basic economic trend continued to be weak, as domestic demand remained stagnant against a backdrop of deteriorating employment conditions.

### [Unemployment Rate, Jobs Offers-to-Applicants Ratio]