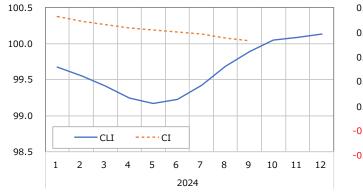

### Overall assessment

- The three-month backward moving average of the Kansai Composite Index of Current Business Conditions (CI) kept deteriorating for more than three consecutive months. In addition, the last MoM change was a negative one. As a result, we left our assessment of current economic conditions ('worsening') unchanged from the previous month.
- As for the outlook, the three-month backward moving average of the Kansai Composite Leading Indicator (CLI) kept improving for more than three consecutive months, and it increased on a MoM basis too. As a result, we raised our outlook assessment from the previous month to 'improving'. Inbound tourism will remain a driver of economic growth, but the outlook for overseas economies, including changes in US tariff policies, will remain a risk factor.

### Kansai Economic Trend Indices: Composite Index (CI) and Composite Leading Indicator (CLI)

### Kansai's CI and CLI (2024/01~2024/12)